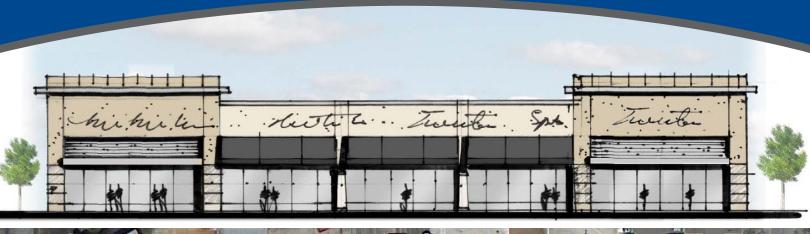

### **Property Description:**

- New retail building delivered February 2015
- Improved visibility with redevelopment
- End Caps with possible drive-thru
- Access from Memorial Dr and N Dairy Ashford
- Strong Daytime Population & Income

#### **Available:**

Up to 10,150 SF End caps available with possible drive thru