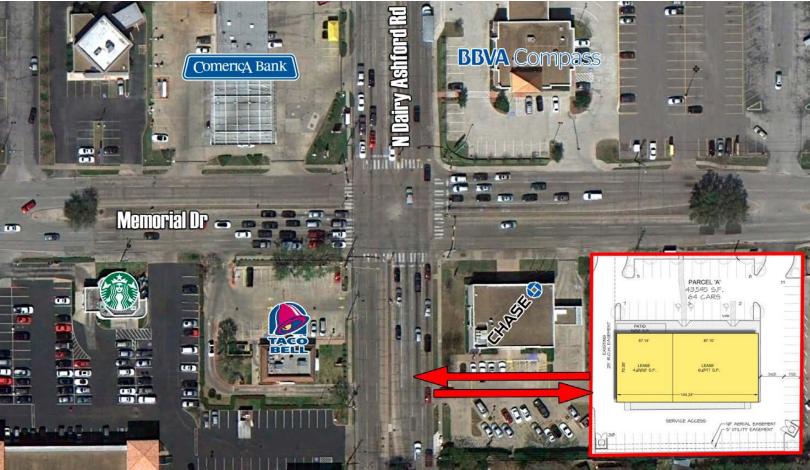

### **Property Description:**

- New retail building delivered February 2015
- Improved visibility with redevelopment
- End Caps with possible drive-thru
- Access from Memorial Dr and N Dairy Ashford
- Strong Daytime Population & Income

#### **Available:**

Up to 10,150 SF End caps available with possible drive thru

#### **Traffic Counts:**

Memorial Dr: 29,630 VPD Dairy Ashford Rd: 36,530 VPD (TXDOT 2006)