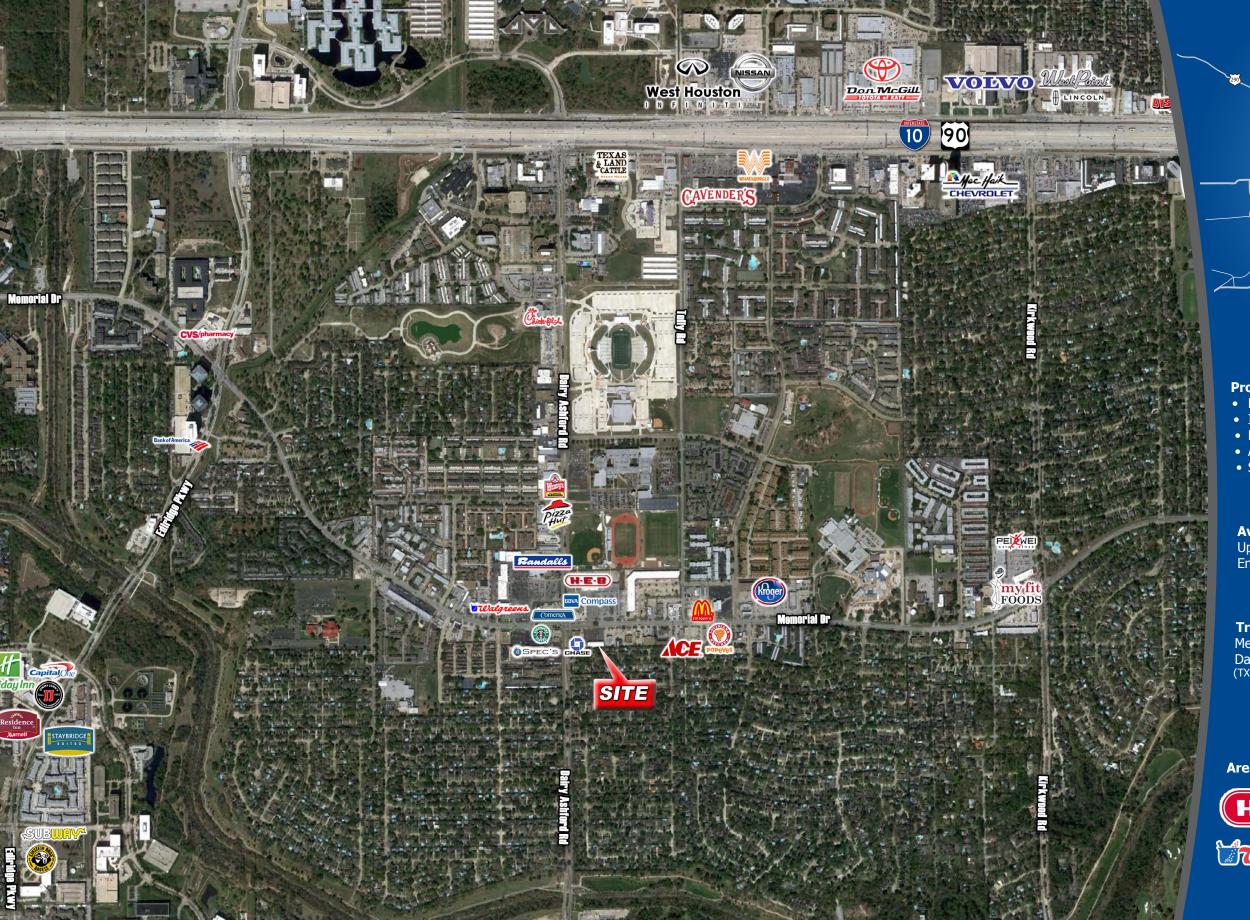

# Memorial Redevelopment

SEC Memorial Dr & N Dairy Ashford Rd | Houston, Texas 77024

Geoff Bracken & Brad Ryan 281-816-6550 | www.capitalretailproperties.com



# Memorial Redevelopment

SEC Memorial Dr & N Dairy Ashford Rd | Houston, Texas 77024

### **Geoff Bracken or Brad Ryan**

281-816-6550

gbracken@capitalretailproperties.com or bryan@capitalretailproperties.com

### **Property Description:**

- New retail building delivered February 2015
- Improved visibility with redevelopment
- End Caps with possible drive-thru
- Access from Memorial Dr and N Dairy Ashford
- Strong Daytime Population & Income

#### **Available:**

Up to 10,150 SF End caps available with possible drive thru

#### **Traffic Counts:**

Memorial Dr: 29,630 VPD Dairy Ashford Rd: 36,530 VPD (TXDOT 2006)

#### **Area Retailers:**















## SUMMARY PROFILE

| 2010 Population   18,704